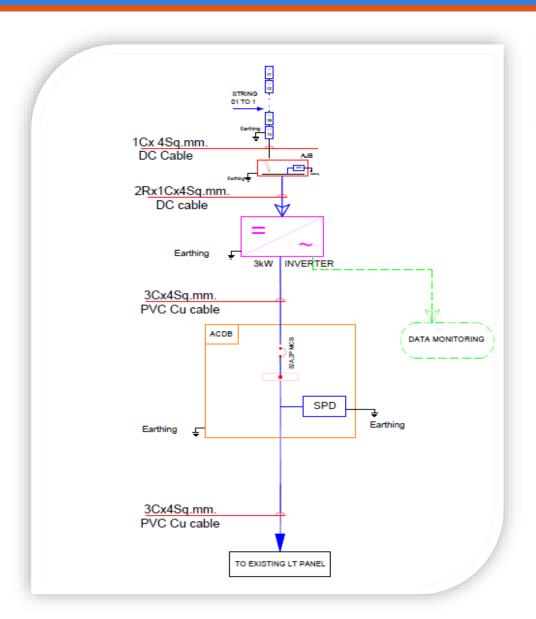

## Single Line Drawing – Solar Tree (3.35 kWp System)

| DULES |
|-------|
| ULES  |
|       |

#### **Description of Supply items - Solar Tree (3.35 kWp System)**

| S.No | Basic Components/Supply items                     | Qty. | UOM  |
|------|---------------------------------------------------|------|------|
| 1    | Solar PV module: 335 Wp, multicrystalline Silicon | 10   | No   |
| 2    | Solar Tree MMS (Module Mounting structure)        | 1    | No   |
| 3    | Array Combiner Box with Fuse                      | 1    | No   |
| 4    | AC DB with SPD (AC Distribution Box)              | 1    | No   |
| 5    | Solar Grid Tied Inverter 3 kW - 1 Phase           | 1    | No   |
| 6    | Solar DC Cable                                    | 50   | m    |
| 7    | Solar AC cable                                    | 20   | m    |
| 8    | Earthing Kit                                      | 3    | No   |
| 9    | Lightning Arrestor 2M Conventional type           | 1    | No   |
| 10   | Earthing Cable                                    | 30   | m    |
| 11   | Earthing Cable 2                                  | 15   | m    |
| 12   | Installation Kit                                  | 1    | No   |
| 13   | Freight                                           | 1    | No , |