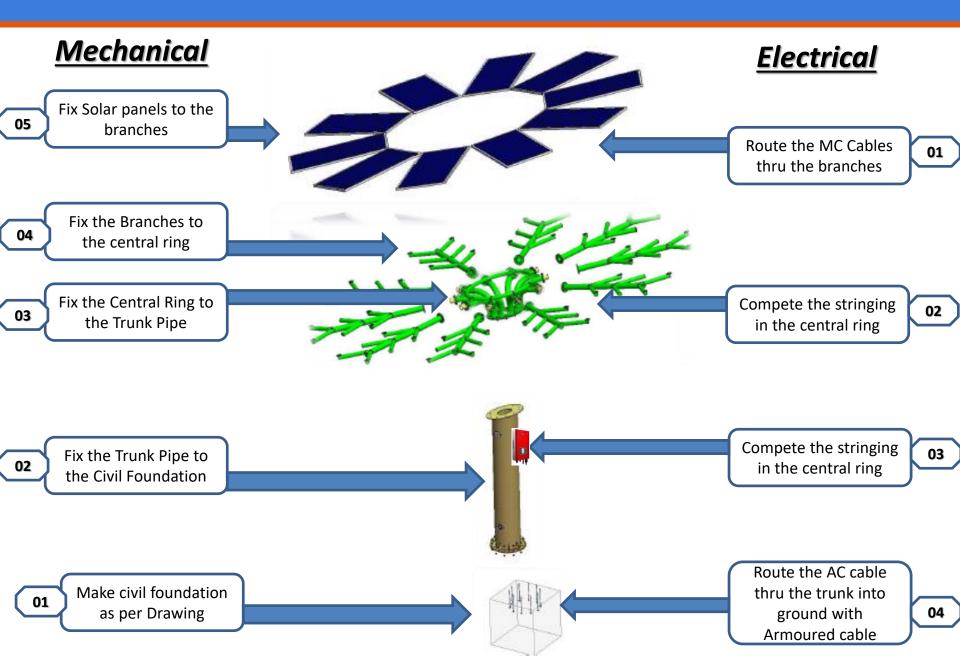

| 20   | m    |
| 8    | Earthing Kit                                      | 3    | No   |
| 9    | Lightning Arrestor 2M Conventional type           | 1    | No   |
| 10   | Earthing Cable                                    | 30   | m    |
| 11   | Earthing Cable 2                                  | 15   | m    |
| 12   | Installation Kit                                  | 1    | No   |
| 13   | Freight                                           | 1    | No , |

- Special supply price from Tata Power for first few systems for pick-up from regional warehouse is Rs 290,000 (without taxes)
- Please note:
  - Prices are only indicative, pending finalization
  - Secondary logistics cost from regional warehouse to shipping address would be extra

#### **Installation Guidelines**