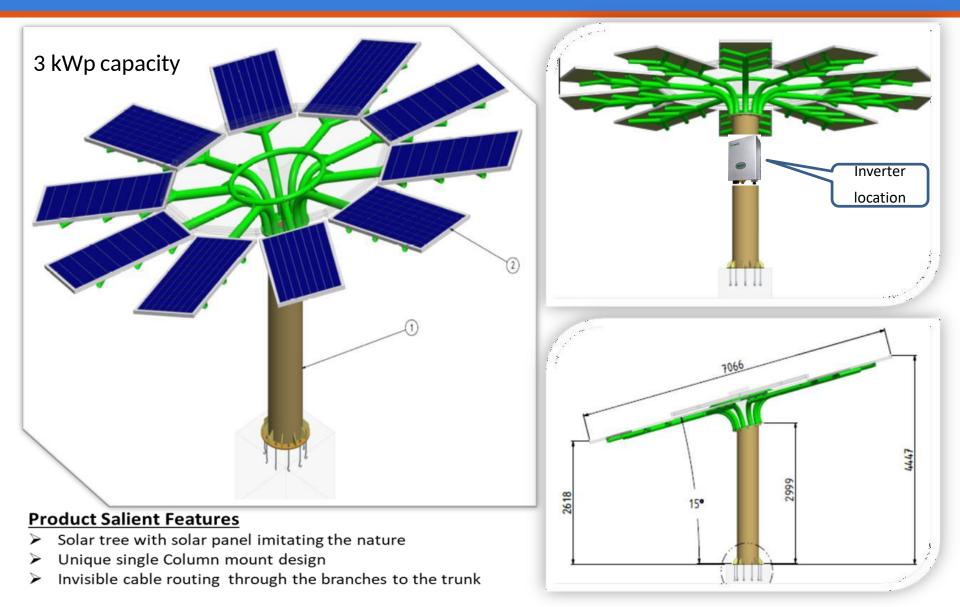

## Single Line Drawing – Solar Tree (3.35 kWp System)

| DULES |
|-------|
| ULES  |
|       |

#### **Description of Supply items - Solar Tree (3.35 kWp System)**

| S.No | Basic Components/Supply items                     | Qty. | UOM  |
|------|---------------------------------------------------|------|------|
| 1    | Solar PV module: 335 Wp, multicrystalline Silicon | 10   | No   |
| 2    | Solar Tree MMS (Module Mounting structure)        | 1    | No   |
| 3    | Array Combiner Box with Fuse                      | 1    | No   |
| 4    | AC DB with SPD (AC Distribution Box)              | 1    | No   |
| 5    | Solar Grid Tied Inverter 3 kW - 1 Phase           | 1    | No   |
| 6    | Solar DC Cable                                    | 50   | m    |
| 7    | Solar AC cable                                    | 20   | m    |
| 8    | Earthing Kit                                      | 3    | No   |
| 9    | Lightning Arrestor 2M Conventional type           | 1    | No   |
| 10   | Earthing Cable                                    | 30   | m    |
| 11   | Earthing Cable 2                                  | 15   | m    |
| 12   | Installation Kit                                  | 1    | No   |
| 13   | Freight                                           | 1    | No , |