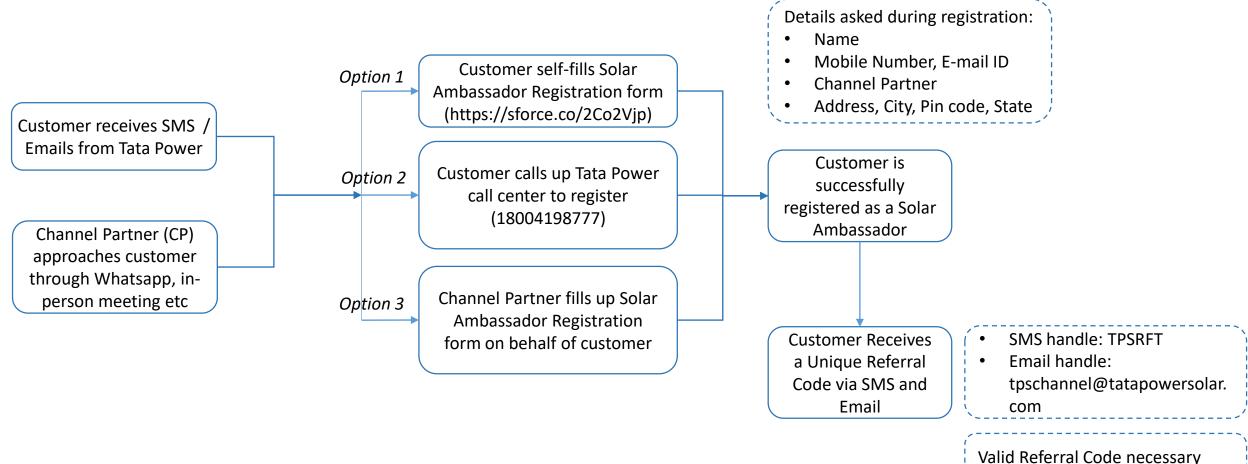

#### Step 1a: Registration Initiated

| to a greener tomorrow.<br>Before we start, we want to make sure y                       | ou are up to | o date with | the amazin    | g rewards you | can earn. |
|-----------------------------------------------------------------------------------------|--------------|-------------|---------------|---------------|-----------|
| Referred friend rating band (kW)                                                        | 0-10 kW      | 11-50 kW    | 51-100 kW     | 101+ kW       |           |
| Reward to referrer (Rs)<br>Referrer is the existing customer providing the<br>reference | 3,000        | 7,000       | 12,000        | 20,000        |           |
| TA)                                                                                     |              | U<br>TAN    | T.<br>Tanishq | CLiQ          | Paytm     |
|                                                                                         | _            | Next        |               |               |           |

| Yease provide your complete name<br>Enter up to 200 characters |  |
|----------------------------------------------------------------|--|
| Enter up to 200 characters                                     |  |
|                                                                |  |
| obile Number                                                   |  |
| Enter up to 200 characters                                     |  |
| -mail ID                                                       |  |
| Enter up to 200 characters                                     |  |
|                                                                |  |

#### \*Address

Please specify detail address (House Number, Street, Landmark, etc)

Fill Details: Registration Form

#### Step 1c : Unique referral code received