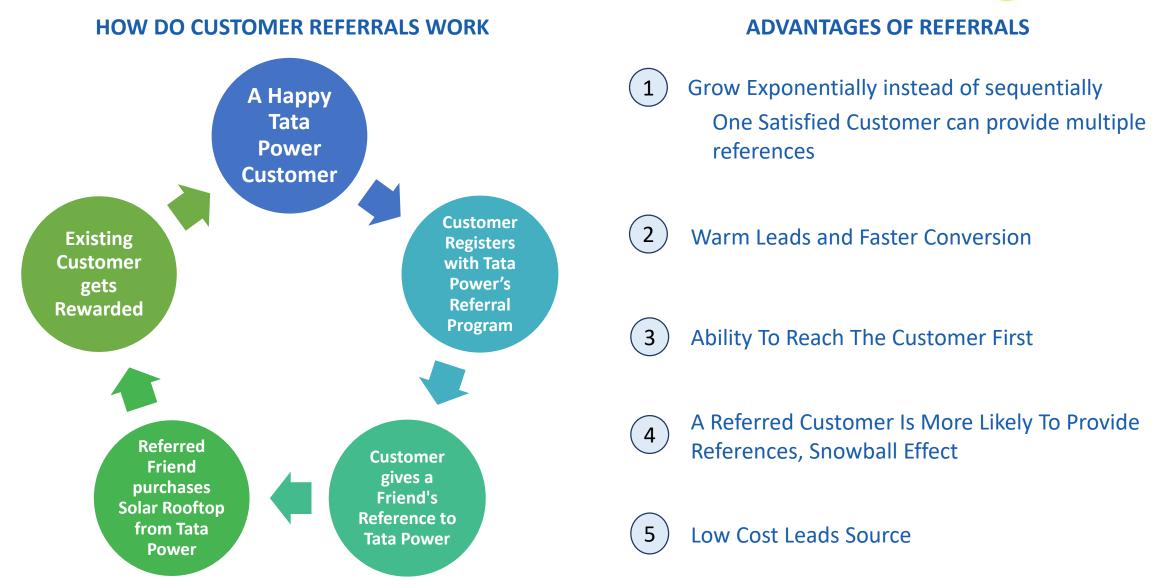

#### Rewards for existing Tata Power Rooftop Customers when references provided by them install Tata Power Rooftop solutions

| Referred friend rating band (kW)                                    | 0-10 kW | 11-50 kW | 51-100 kW | 101+ kW |
|---------------------------------------------------------------------|---------|----------|-----------|---------|
| Reward to referrer (Rs)<br>Referrer is customer providing reference | 3,000   | 7,000    | 12,000    | 20,000  |
| Tata Power share (Rs): (2/3 <sup>rd</sup> share)                    | 2,000   | 4,500    | 8,000     | 13,000  |
| Channel Partner share (Rs)                                          | 1,000   | 2,500    | 4,000     | 7,000   |