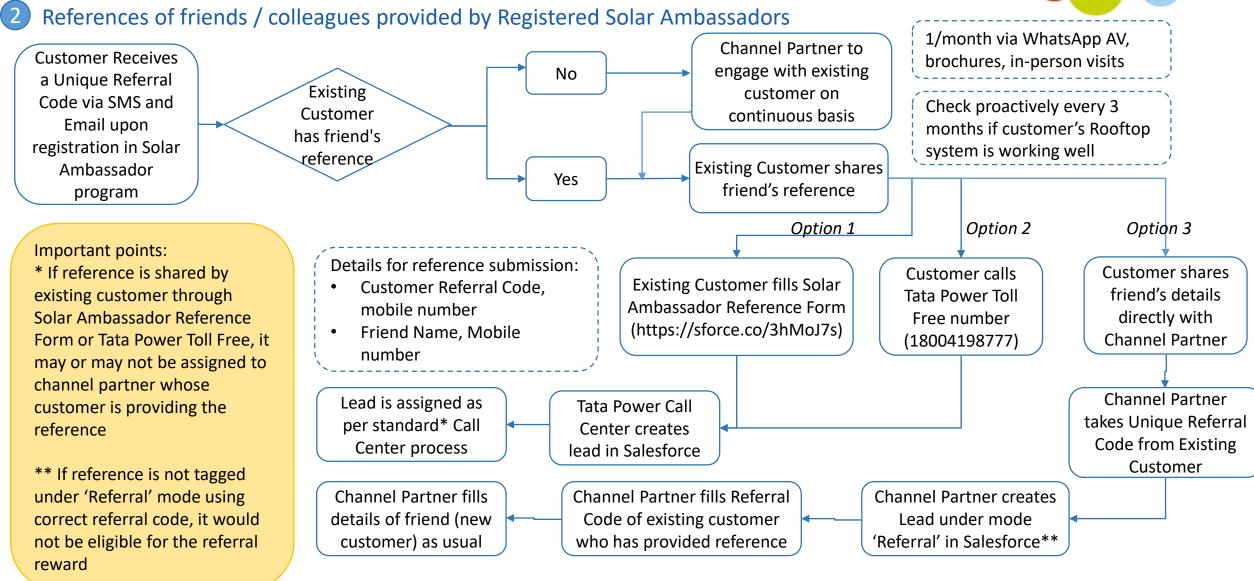

#### Rewards for existing Tata Power Rooftop Customers when references provided by them install Tata Power Rooftop solutions

| Referred friend rating band (kW)                                    | 0-10 kW | 11-50 kW | 51-100 kW | 101+ kW |
|---------------------------------------------------------------------|---------|----------|-----------|---------|
| Reward to referrer (Rs)<br>Referrer is customer providing reference | 3,000   | 7,000    | 12,000    | 20,000  |
| Tata Power share (Rs): (2/3 <sup>rd</sup> share)                    | 2,000   | 4,500    | 8,000     | 13,000  |
| Channel Partner share (Rs)                                          | 1,000   | 2,500    | 4,000     | 7,000   |

Process Steps (1) and (2) explained in more detail in next pages

TATA POWER

while providing references

#### Options 1 & 2: Reference provided to Tata Power, via Solar Ambassador Reference Form or Tata Power Toll Free

|                                                                                         |                 |             |              |                 |           |     | *Please enter your unique referral code                                                                                                                                                                          |
|-----------------------------------------------------------------------------------------|-----------------|-------------|--------------|-----------------|-----------|-----|------------------------------------------------------------------------------------------------------------------------------------------------------------------------------------------------------------------|
| TATA POWER SOLA                                                                         | R AMBA          | SSAD        | OR REF       | ERENCE          | FORM      |     | - This is the code you would have received from Email ID when you registered for Tata Power Solar Ambass<br>Program<br>- If you haven't registered for Solar Ambassador Program yet, please register yourself an |
| Thank you for expressing interest in refe                                               | erring your fri | lends for S | iolar Roofto | p solutions.    |           | _   | https://storce.co/2Ca2V/p.                                                                                                                                                                                       |
| Before we start, we want to make sure y                                                 | ou are up to    | date with   | the amazin   | g rewards       |           |     | Enter up to 200 characters                                                                                                                                                                                       |
| Referred friend rating band (kW)                                                        | 0-10 kW         | 11-50 kW    | 51-100 kW    | 101+ kW         |           | _   |                                                                                                                                                                                                                  |
| Reward to referrer (Rs)<br>Referrer is the existing customer providing the<br>reference | 3,000           | 7,000       | 12,000       | 20,000          |           | - 1 | *Please enter your own mobile number (Referrer number)                                                                                                                                                           |
| You can choose rewards from among th                                                    | e following o   | options:    |              | 1               |           |     | Enter up to 200 characters                                                                                                                                                                                       |
|                                                                                         |                 |             | 5 V          |                 | ₹         |     | *Name of Friend you want to refer                                                                                                                                                                                |
| TAÏ                                                                                     |                 | 5<br>TAN    | TANISHO      | TATA            | Pas       | Itm | Enter up to 200 characters                                                                                                                                                                                       |
| f you are not registered yet as a Solar /<br>https://sforce.co/2Co2Vjp. Else click o    |                 |             | A Power, ple | ease register y | ourself o | 1   | *Contact Number of Friend                                                                                                                                                                                        |
|                                                                                         |                 |             |              |                 |           | - 1 | Enter up to 200 characters                                                                                                                                                                                       |
|                                                                                         |                 |             |              |                 |           | - 1 | Alternate Contact Number of Friend                                                                                                                                                                               |
|                                                                                         | N               | lext        |              |                 |           | - 1 | Enter up to 200 characters                                                                                                                                                                                       |
|                                                                                         |                 |             | _            |                 | _         |     | Previous                                                                                                                                                                                                         |
| Welcon                                                                                  | ne Page:        | Referei     | nce Forn     | n               |           |     | Fill Details: Reference Form                                                                                                                                                                                     |

Lead Shared by Existing Customer is Allocated to Channel Partner by Tata Power Call Center as per standard pin code based allocation process.

#### Fill Details: Reference Form

Allocation to Channel Partner

#### **Option 3: Reference provided to Channel Partner, and entered in Salesforce by Channel Partner**

Step 3a: Tag lead under "Referral" Mode in SFDC

| Additional Information           |
|----------------------------------|
| * Source of Lead  🕕              |
| Channel Partner 🔹                |
| * Mode of Lead  🚯                |
| Referral                         |
| One Tata Power                   |
| Campaigns (Digital and On Field) |
| Palladium Subscription           |
| Others                           |
| Advertisement                    |
| TPS-TBSL Joint Lead              |
| ✓ Referral                       |
| None                             |
| Cancel Save & New Save           |
|                                  |

Select Mode of Lead as "Referral"

Step 3b: Enter Referral Code of Existing Customer who has provided reference of the New Customer

Additional Information

\*Source of Lead 
Channel Partner

\* Mode of Lead () Referral

Unique Referral code

Main Driver / Motive for customer 🕕

Segment

--None--

Financing Required

Step 3c: Fill the other details of New Customer as per regular lead creation process

| Details Related                                  |   |                                     |   |
|--------------------------------------------------|---|-------------------------------------|---|
| Lead Owner                                       |   | Lead ID                             |   |
| Canesh B                                         |   | Lead Id - 208539                    |   |
| ▼ Account Type                                   |   | Lead Record Type                    |   |
| Individual                                       | 1 | Roof Top Sales                      |   |
| Company/Customer Name  KARAN JOBANPUTRA          | 1 | Reason for Lead Closure/Unqualified |   |
| Lead Status                                      |   |                                     |   |
| To be allocated by CC                            | 1 |                                     |   |
| <ul> <li>Customer Contact Information</li> </ul> |   |                                     |   |
| Contact Name                                     |   | Contact Mobile No. 🚯                |   |
| KARAN JOBANPUTRA                                 | 1 | 9099950437                          | , |
| Contact Phone (Landline)                         |   | Contact Mobile No. (Alt) 🕕          |   |
|                                                  | 1 | 0288-2720612                        | , |
| Contact Email ID                                 |   |                                     |   |

#### Enter Unique Referral Code of existing customer

Lead creation

#### FOR EXISTING ROOFTOP CUSTOMERS

Register all existing customers for Solar Ambassador program

Engage with customers to promote Solar Ambassador Program at least 1/ month using WhatsApp AV, brochures (attached in the e-mail accompanying this deck)

Maintain a high degree of customer satisfaction to generate positive word of mouth Check with customers at least 1/3 months if their Rooftop system is working well, solve proactively if not (It's an investment in order to have high quality references generated, not a cost)