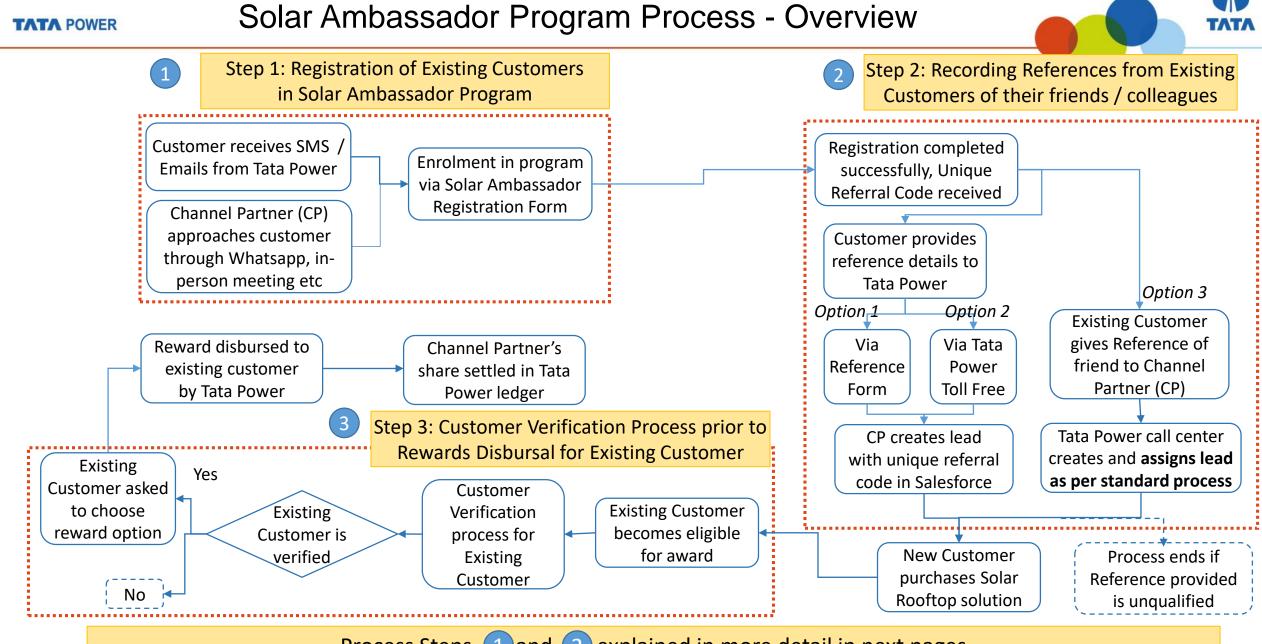

Process Steps (1) and (2) explained in more detail in next pages

TATA POWER

while providing references

Lead Shared by Existing Customer is Allocated to Channel Partner by Tata Power Call Center as per standard pin code based allocation process.